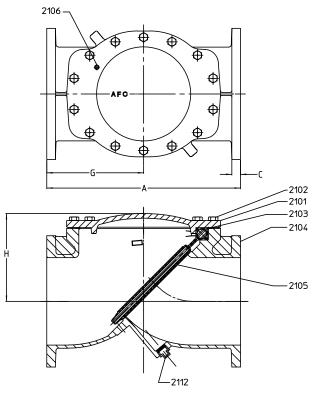

## **AMERICAN Flow Control Submittal Information**

14" - 16" SERIES 2100 RESILIENT SEATED CHECK VALVE

| Size   | 14        | 16        |
|--------|-----------|-----------|
| Α      | 31.00     | 36.00     |
| В      | 21.00     | 23.50     |
| С      | 1.38      | 1.44      |
| D      | 18.75     | 21.25     |
| Е      | 12 - 1.13 | 16 - 1.13 |
| G      | 15.50     | 17.00     |
| Н      | 14.19     | 15.63     |
| J      | 20.13     | 22.88     |
| Weight | 558 lbs.  | 778 lbs.  |

| Ref. No. | Description            | Material                                 |
|----------|------------------------|------------------------------------------|
| 2101     | Bonnet                 | Ductile Iron ASTM A536<br>Grade 65-45-12 |
| 2102     | Bonnet Bolts           | 304 Stainless Steel                      |
| 2103     | Bonnet Gasket          | EPDM Rubber                              |
| 2104     | Flanged Ends Body      | Ductile Iron ASTM A536<br>Grade 65-45-12 |
| 2105     | Disc                   | See Note 6                               |
| 2106     | Pipe Plug, 3/8" NPT    | Stainless Steel                          |
| 2112     | Pipe Plug, Square Head | Stainless Steel                          |
| 2120     | Backflushing Actuator  | Assembly                                 |

## NOTES:

- 1. Series 2100 Check Valves meet or exceed requirements of ANSI/AWWA C508.
- 2. 250 psig rated working pressure, 500 psig test pressure.
- 3. Bolt patterns of class 125 flanged ends are in accordance with ANSI/AWWA C110/A21.10 (ASME B16.1 class 125).
- 4. Body and bonnet coated with fusion-bonded-epoxy coating in compliance with ANSI/AWWA C550.
- 5. Valves have manufacturer's name, pressure class and year of manufacture cast on body or bonnet.
- 6. Disc is ductile iron with stainless steel shaft and nylon reinforcement, all encapsulated with EPDM rubber.
- 7. 3"-16" valves are Certified to NSF/ANSI 61 & 372.