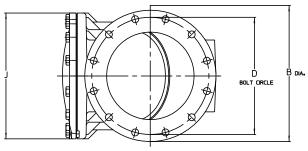

## **AMERICAN Flow Control Submittal Information**

14" - 16" SERIES 2100 RESILIENT SEATED CHECK VALVE

| Size   | 14        | 16        |
|--------|-----------|-----------|
| Α      | 31.00     | 36.00     |
| В      | 21.00     | 23.50     |
| С      | 1.38      | 1.44      |
| D      | 18.75     | 21.25     |
| Е      | 12 - 1.13 | 16 - 1.13 |
| G      | 15.50     | 17.00     |
| Н      | 14.19     | 15.63     |
| J      | 20.13     | 22.88     |
| Weight | 558 lbs.  | 778 lbs.  |

## NOTES:

- 1. Series 2100 Check Valves meet or exceed requirements of ANSI/AWWA C508.
- 2. 250 psig rated working pressure, 500 psig test pressure.
- 3. Bolt patterns of class 125 flanged ends are in accordance with ANSI/AWWA C110/A21.10 (ASME B16.1 class 125).
- 4. Body and bonnet coated with fusion-bonded-epoxy coating in compliance with ANSI/AWWA C550.
- 5. Valves have manufacturer's name, pressure class and year of manufacture cast on body or bonnet.
- 6. Disc is ductile iron with stainless steel shaft and nylon reinforcement, all encapsulated with EPDM rubber.
- 7. 3"-16" valves are Certified to NSF/ANSI 61 & 372.