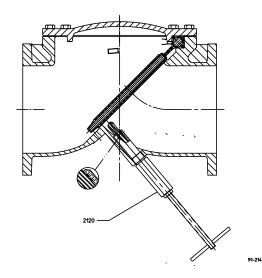

| Ref. No. | Description            | Material                                 |
|----------|------------------------|------------------------------------------|
| 2101     | Bonnet                 | Ductile Iron ASTM A536<br>Grade 65-45-12 |
| 2102     | Bonnet Bolts           | 304 Stainless Steel                      |
| 2103     | Bonnet Gasket          | EPDM Rubber                              |
| 2104     | Flanged Ends Body      | Ductile Iron ASTM A536<br>Grade 65-45-12 |
| 2105     | Disc                   | See Note 6                               |
| 2106     | Pipe Plug, 3/8" NPT    | Stainless Steel                          |
| 2112     | Pipe Plug, Square Head | Stainless Steel                          |
| 2120     | Backflushing Actuator  | Assembly                                 |