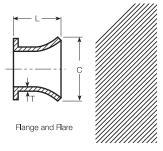

## AMERICAN Ductile Iron Specials Flare<sup>+</sup> Castings

## Table No. 7-8

| Size<br>in.                | Pressure<br>Rating<br>psi              | Dimensions in Inches            |                            |                            |                                           | Weight in Lbs<br>(Min. Length)  |
|----------------------------|----------------------------------------|---------------------------------|----------------------------|----------------------------|-------------------------------------------|---------------------------------|
|                            |                                        | Т                               | L<br>Minimum               | L<br>Maximum               | С                                         | Flg & Flare                     |
| 4<br>6<br>8<br>10<br>12    | 250<br>250<br>250<br>250<br>250<br>250 | .52<br>.55<br>.60<br>.68<br>.75 | 8<br>8<br>10<br>10<br>12   | 8<br>8<br>10<br>10<br>12   | 9.00<br>11.00<br>13.50<br>16.00<br>19.00  | 40<br>65<br>105<br>145<br>210   |
| 14<br>16<br>18<br>20<br>24 | 250<br>250<br>250<br>250<br>250<br>250 | .66<br>.70<br>.75<br>.80<br>.89 | 12<br>14<br>14<br>13<br>18 | 36<br>36<br>36<br>36<br>66 | 21.00<br>23.50<br>25.00<br>27.50<br>32.00 | 240<br>310<br>370<br>435<br>680 |
| 30<br>36<br>42<br>48       | 250<br>250<br>250<br>250               | 1.03<br>1.15<br>1.28<br>1.42    | 15<br>14<br>12<br>18       | 66<br>66<br>72<br>72       | 38.75<br>46.00<br>53.00<br>59.50          | 960<br>1265<br>1260<br>2375     |

† This fitting is sometimes referred to as "bell mouth."
\* 54" and 60" castings have wall thicknesses that are per AWWA C153. All other wall thicknesses are per AWWA C100.
\*\* Contact AMERICAN for 64" Flare dimensions. Flare castings or fabrications can be furnished in a variety of lengths and with wall collars when specified. Flange or mechanical joint bell to be installed flush with the wall should be specified "tap for studs."
The addition of a wall collar to flare castings may affect the minimum length of the specified.